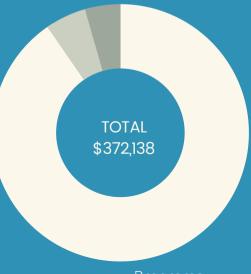

### 2021 Sources of Funds

## 2021 Programs & Operating Expenses

\$16,792

Other \$9,843

Events \$79,158

\$58,996

Grants \$233,676

Management & General

\$19,511

Figures are unaudited

Programs \$340,778